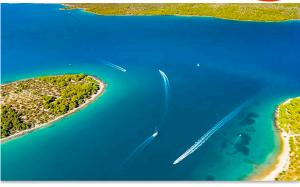

## PRIVATE MANOR "VILLA BANCHETTI" IN CROATIA

A STONE VILLA ON A PLOT OF OVER 1 HA AT THE FIRST LINE SEA FRONT WITH A DIRECT ACCESS TO THE SEA

A PLACE FOR THOSE WHO VALUE AN EXCEPTIONAL LEVEL OF PRIVACY, BEAUTY OF UNSPOILT NATURE, MILD CLIMATE, SPLENDID SCENERY, TRANQUILITY, CLEAR SEA AND SAND BEACH

**Location:** Tisno, Croatia

Two airports within 45 min drive Zadar airport – 56 km Split airport – 111 km

**Land plot:** 10.000 m<sup>2</sup> on a gentle slope to the sea

Land plots: 314/1, 314/2, 1267/2, 1271/2

the land plot includes:

ancient stone villa with a floor area of 540 m<sup>2</sup>

vineyard, olive grove, fruit trees

sports ground

access to the sea, sand beach and a private pear

overlooking the town of Betina and part of the Kornati National

Park

**Project holder:** Legal entity in Croatia

Purchase price: EUR 3.000.000