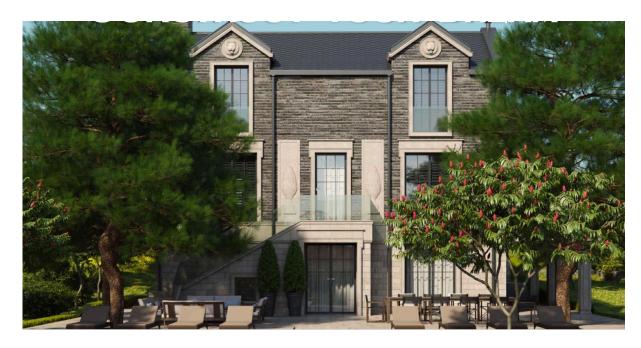

## PRIVATE MANOR "VILLA BANCHETTI" IN CROATIA

A STONE VILLA ON A PLOT OF OVER 1 HA AT THE FIRST LINE SEA FRONT WITH A DIRECT ACCESS TO THE SEA



A PLACE FOR THOSE WHO VALUE AN EXCEPTIONAL LEVEL OF PRIVACY, BEAUTY OF UNSPOILT NATURE, MILD CLIMATE, SPLENDID SCENERY, TRANQUILITY, CLEAR SEA AND SAND BEACH

**Location:** Tisno, Croatia

Two airports within 45 min drive Zadar airport – 56 km Split airport – 111 km





**Land plot:** 10.000 m<sup>2</sup> on a gentle slope to the sea

Land plots: 314/1, 314/2, 1267/2, 1271/2

the land plot includes:

ancient stone villa with a floor area of 540 m<sup>2</sup>

vineyard, olive grove, fruit trees

sports ground

access to the sea, sand beach and a private pear

overlooking the town of Betina and part of the Kornati National

Park

**Project holder:** Legal entity in Croatia

Purchase price: EUR 3.000.000

## Photos of the property





















## CONSTRUCT YOUR DREAM / CONDITIONS F