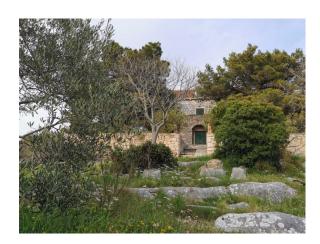

the land plot includes:

ancient stone villa with a floor area of 540 m<sup>2</sup>

vineyard, olive grove, fruit trees

sports ground

access to the sea, sand beach and a private pear

overlooking the town of Betina and part of the Kornati National

## Photos of the property