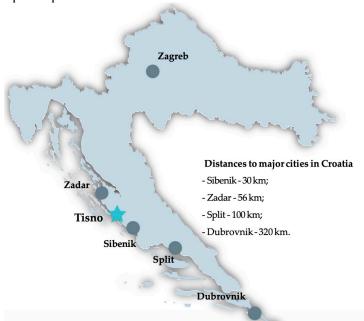

**Location:** Tisno, Croatia

Two airports within 45 min drive Zadar airport – 56 km Split airport – 111 km

**Land plot:** 10.000 m<sup>2</sup> on a gentle slope to the sea

Land plots: 314/1, 314/2, 1267/2, 1271/2