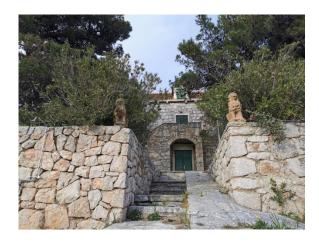

THE FIRST LINE SEA FRONT WITH A DIRECT ACCESS TO THE SEA



A PLACE FOR THOSE WHO VALUE AN EXCEPTIONAL LEVEL OF PRIVACY, BEAUTY OF UNSPOILT NATURE, MILD CLIMATE, SPLENDID SCENERY, TRANQUILITY, CLEAR SEA AND SAND BEACH

**Location:** Tisno, Croatia

Two airports within 45 min drive Zadar airport – 56 km Split airport – 111 km





**Land plot:** 10.000 m<sup>2</sup> on a gentle slope to the sea

Land plots: 314/1, 314/2, 1267/2, 1271/2

the land plot includes:

ancient stone villa with a floor area of 540 m<sup>2</sup>

vineyard, olive grove, fruit trees

sports ground

access to the sea, sand beach and a private pear

overlooking the town of Betina and part of the Kornati National

Park

**Project holder:** Legal entity in Croatia

Purchase price: EUR 3.000.000

## Photos of the property





















## CONSTRUCT YOUR DREAM / CONDITIONS FOR RECONSTRUCTION THE FACILITY

**Restriction:** in Croatia, there are certain restrictions on construction:

the new house must not exceed the size and height of the

existing house.

gross floor area may not exceed 540 m<sup>2</sup>

**Possibilities:** possible to build two accompanying buildings, each 50 m<sup>2</sup>

for example SPA & Fitness, Staff house etc.













## **Terms and Conditions:**

All information given is based on data that has been disclosed to us by the owner. Austria Real GmbH cannot therefore guarantee the accuracy of this information. This offer is only intended for the recipient, is to be treated confidentially and may not be made available to third parties. If a contract is concluded as a result of