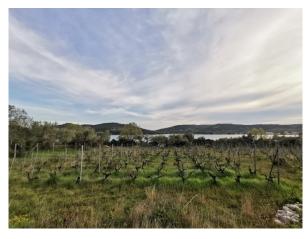

the land plot includes:

ancient stone villa with a floor area of 540 m<sup>2</sup>

vineyard, olive grove, fruit trees

sports ground

access to the sea, sand beach and a private pear

overlooking the town of Betina and part of the Kornati National

## Photos of the property