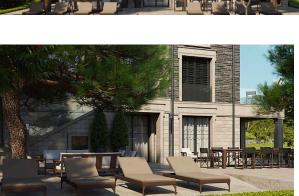

## CONSTRUCT YOUR DREAM / CONDITIONS FOR RECONSTRUCTION THE FACILITY

**Restriction:** in Croatia, there are certain restrictions on construction:

the new house must not exceed the size and height of the

existing house.

gross floor area may not exceed 540 m<sup>2</sup>

**Possibilities:** possible to build two accompanying buildings, each 50 m<sup>2</sup>

for example SPA & Fitness, Staff house etc.