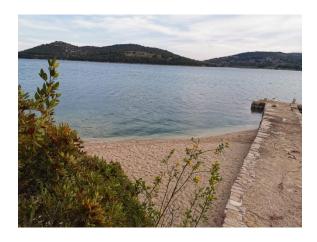

the land plot includes:

ancient stone villa with a floor area of 540 m<sup>2</sup>

vineyard, olive grove, fruit trees

sports ground

access to the sea, sand beach and a private pear

overlooking the town of Betina and part of the Kornati National

## Photos of the property