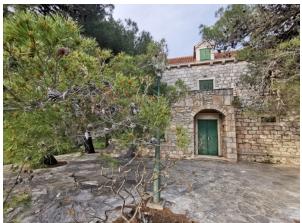

the land plot includes:

ancient stone villa with a floor area of 540 m<sup>2</sup>

vineyard, olive grove, fruit trees

sports ground

access to the sea, sand beach and a private pear

overlooking the town of Betina and part of the Kornati National

## Photos of the property