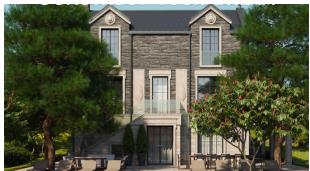

## CONSTRUCT YOUR DREAM / CONDITIONS FOR RECONSTRUCTION THE FACILITY

**Restriction:** in Croatia, there are certain restrictions on construction:

the new house must not exceed the size and height of the

existing house.

gross floor area may not exceed 540 m<sup>2</sup>

**Possibilities:** possible to build two accompanying buildings, each 50 m<sup>2</sup>

for example SPA & Fitness, Staff house etc.