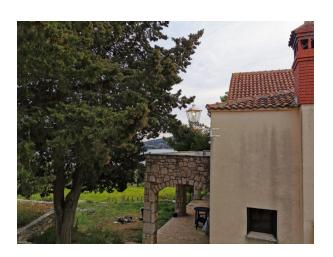

the land plot includes:

ancient stone villa with a floor area of 540 m<sup>2</sup>

vineyard, olive grove, fruit trees

sports ground

access to the sea, sand beach and a private pear

overlooking the town of Betina and part of the Kornati National

## Photos of the property