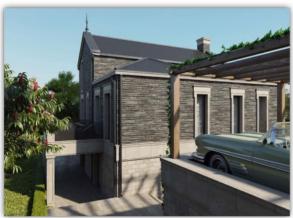

the land plot includes:

ancient stone villa with a floor area of 540 m<sup>2</sup>

vineyard, olive grove, fruit trees

sports ground

access to the sea, sand beach and a private pear

overlooking the town of Betina and part of the Kornati National

## Photos of the property